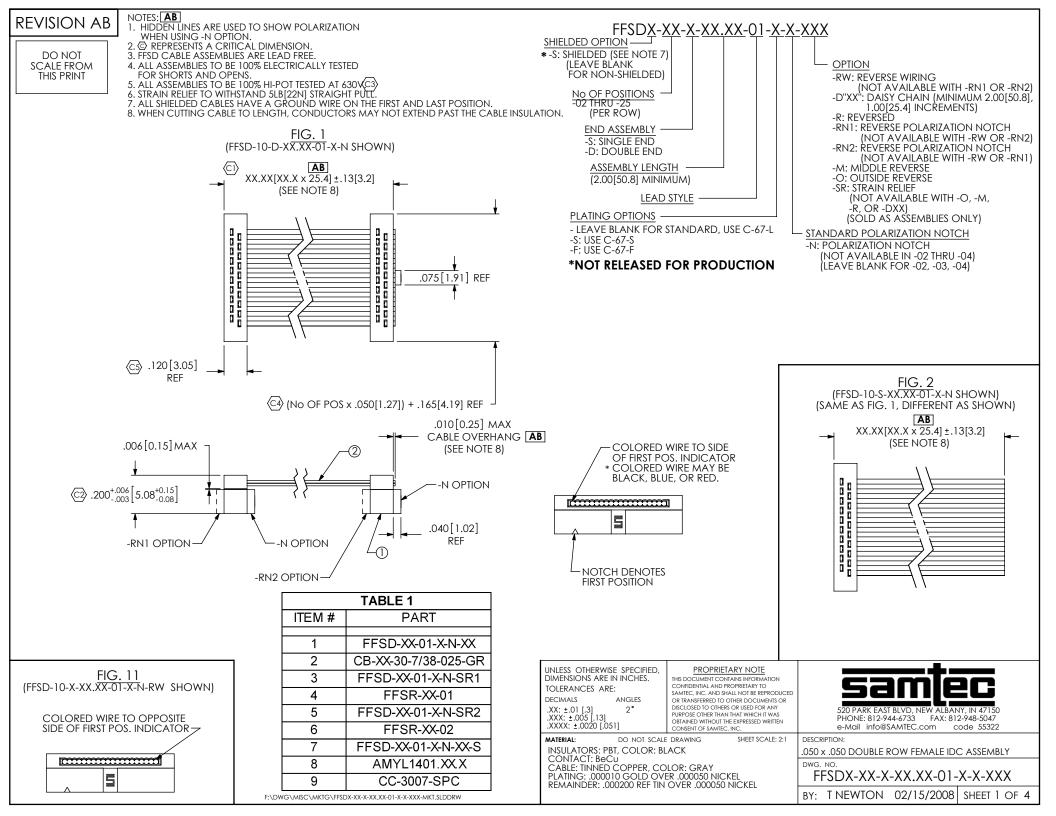

| PROPRIETARY NOTE<br>THIS DOCUMENT CONTAINS INFORMATION<br>CONTIDENTIAL AND PROPRIETARY TO<br>SAMTEC, INC. AND SHALL NOT BE REPRODUCED<br>OR TRANSFERED TO OTHER DOCUMENTS OR<br>DISCLOSED TO OTHER DOCUMENTS OR<br>DISCLOSED TO OTHER SOR USED FOR ANY<br>PURPOSE OTHER THAN THAT WHICH IT WAS<br>OBTAINED WITHOUT THE EXPRESSED WRITEN<br>CONSENT OF SAMTEC, INC. | 520 PARK EAST BLVD, NEW ALBANY, IN 47150<br>PHONE: 812-944-6733 FAX: 812-948-5047<br>e-Mail info@SAMTEC.com code 55322 |
|-----------------------------------------------------------------------------------------------------------------------------------------------------------------------------------------------------------------------------------------------------------------------------------------------------------------------